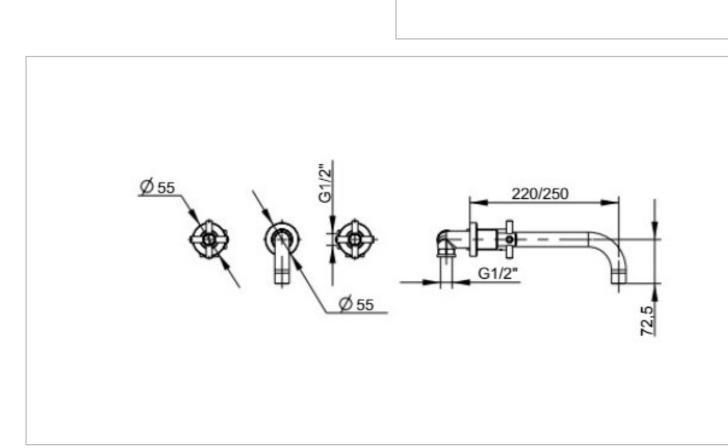

| Brand :                         | FRATTINI, Italy                |
|---------------------------------|--------------------------------|
| Name :                          | TESIS Wall mounted basin mixer |
| Item Code :                     | 51034.00                       |
| Designer :                      |                                |
| Color / Finish:                 | Chome                          |
| Dimensions :                    | Overall (LxWxH in cm)          |
| Product info:<br>• Wall mounted | l basin mixer                  |